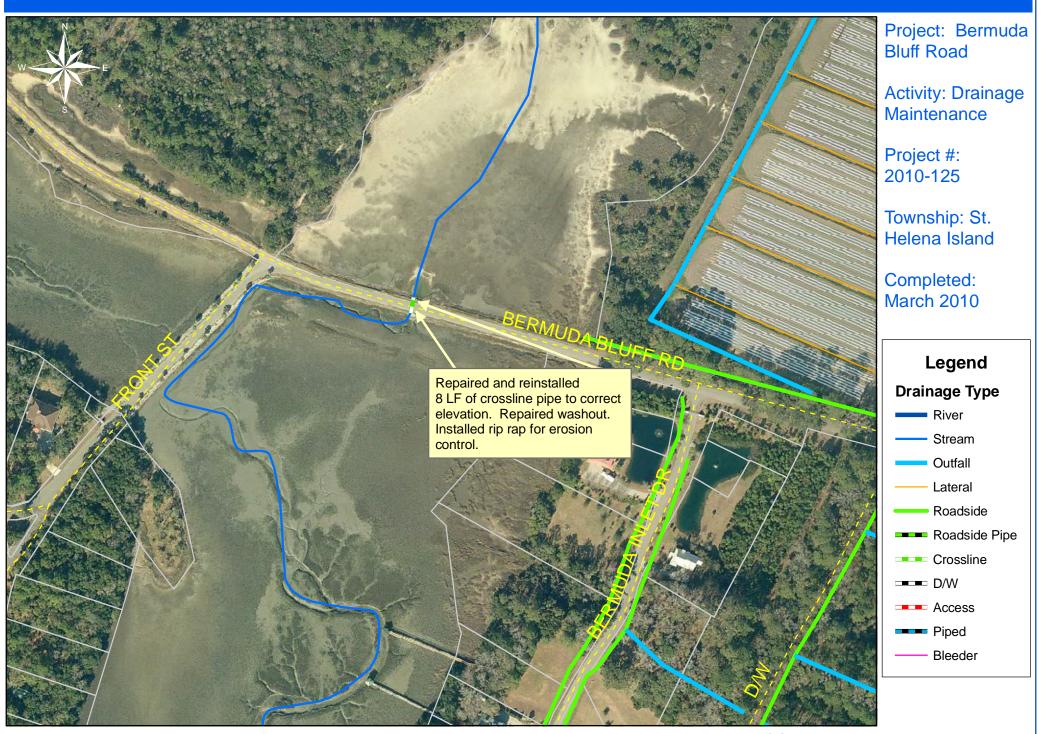

## Beaufort County Public Works Stormwater Infrastructure Project Summary

Before

Project Summary: Bermuda Bluff Road

Project #: 2010-125

Completed: Mar-10

Narrative Description of Project:

Repaired and reinstalled 8 L.F. of crossline pipe to correct elevation. Repaired washout. Installed rip rap for erosion control.

Total Cost:

\$4,847.36

Site Photographs

0 55 110 220 330 440

1 inch equals 213.74 feet

Prepared By: BC Stormwater Management Utility Date Print: 8/26/10 File:C:\sethdata\project\projectmap\Bermuda bluff rd 2010-125