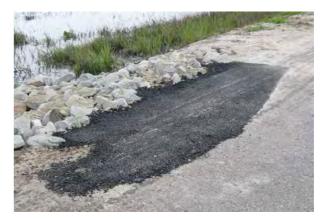

## Beaufort County Public Works Stormwater Infrastructure Project Summary

Before

Project Summary: Bermuda Bluff Road

Project #: 2010-125

Completed: Mar-10

Narrative Description of Project:

Repaired and reinstalled 8 L.F. of crossline pipe to correct elevation. Repaired washout. Installed rip rap for erosion control.

Total Cost:

\$4,847.36

Site Photographs

0 55 110 220 330 440

1 inch equals 213.74 feet

Prepared By: BC Stormwater Management Utility Date Print: 8/26/10 File:C:\sethdata\project\projectmap\Bermuda bluff rd 2010-125