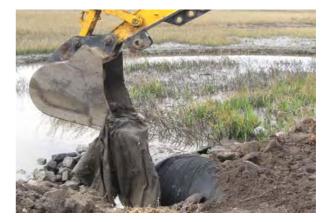

## Beaufort County Public Works Stormwater Infrastructure Project Summary

Before

Project Summary: Bermuda Bluff Road

Project #: 2010-125

Completed: Mar-10

Narrative Description of Project:

Repaired and reinstalled 8 L.F. of crossline pipe to correct elevation. Repaired washout. Installed rip rap for erosion control.

Total Cost:

\$4,847.36

Site Photographs

0 55 110 220 330 440

1 inch equals 213.74 feet

Prepared By: BC Stormwater Management Utility Date Print: 8/26/10 File:C:\sethdata\project\projectmap\Bermuda bluff rd 2010-125